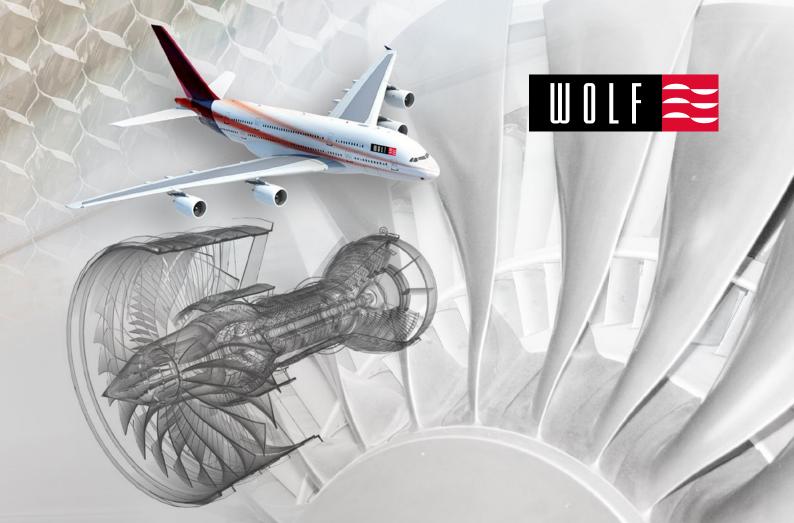

# Innovative Tools Solutions for Aerospace

The aeronautics and space travel industries increasingly employ materials such as CFK, titanium and aluminum alloys, as well as super alloys such as Inconel and Waspalloy for weight reduction and efficiency increase. Working these items demands highly specialized requirements from tool-, machine- and process-utilization.

As your competent technology partner, WOLF offers all of the special high-tech machining solutions for the special requirements of the aerospace industries from a single provider.

Specially conceived solid hard metal tools for pre- and finishing machining, with innovative geometries, cutting materials and coatings for the highest level of productivity, are available for the process-stable machining of aluminum, titanium and nickel base alloys components

Thanks to our years long and intensive cooperation with numerous customers and leading universities, WOLF had developed into a recognized technology partner in the field of integrated body and wing elements, landing flap fixtures and propulsion system components such as turbine bodies and blisks. The combination of highest grinding and machining expertise and understanding leads to technologically sound and economical machining solutions.